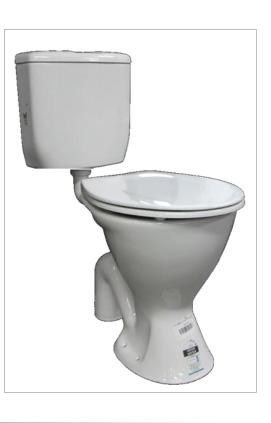

#### **COMPONENTS**

- Vitreous china cistern
- Chrome raised 50mm diameter buttons
- Dux 450mm high pan
- UF double flap seat with metal hinges
- Link, mechanisms and fixings

## **FEATURES**

- Adaptable link design
- Raised flush buttons for easy use

- Sturdy seat with stainless steel hinges
- Side buffers for stability in side transfer
- Adjustable to 6L flush
- S Trap set out 240-290mm
- P Trap set out 190mm