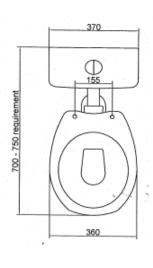

## **TECHNICAL SPECIFICATIONS**

## **FEATURES**

- Adaptable link design
- Raised flush buttons for easy use

- Sturdy seat with stainless steel hinges
- Side buffers for stability in side transfer
- Adjustable to 6L flush
- S Trap set out 240-290mm
- P Trap set out 190mm