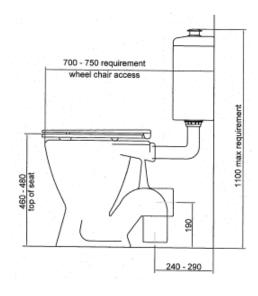

## **TECHNICAL SPECIFICATIONS**

## **FEATURES**

- Adaptable link design
- Raised flush buttons for easy use

- Sturdy seat with stainless steel hinges
- Side buffers for stability in side transfer
- Adjustable to 6L flush
- S Trap set out 240-290mm
- P Trap set out 190mm

# **NOTES**

- Complies with NZ Building Code specification (Clause G1) as an ideal commercial solution.
- Water inlet is through the base of the cistern and can be positioned either left or right.
- The cistern is mounted to the wall with an exposed flush pipe connecting the cistern and pan. It should be fixed so that the top of the buttons are < 1100mm above the finished floor.
- Dimensions are in millimetres and subject to normal manufacturing variation of +/-3mm on all surfaces. Dux reserves the right to vary specifications without notice.