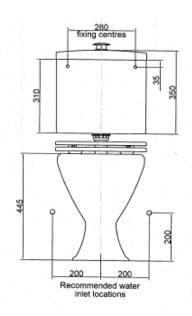

## **TECHNICAL SPECIFICATIONS**

# **NOTES**

- Complies with NZ Building Code specification (Clause G1) as an ideal commercial solution.
- Water inlet is through the base of the cistern and can be positioned either left or right.
- The cistern is mounted to the wall with an exposed flush pipe connecting the cistern and pan. It should be fixed so that the top of the buttons are < 1100mm above the finished floor.
- Dimensions are in millimetres and subject to normal manufacturing variation of +/-3mm on all surfaces. Dux reserves the right to vary specifications without notice.