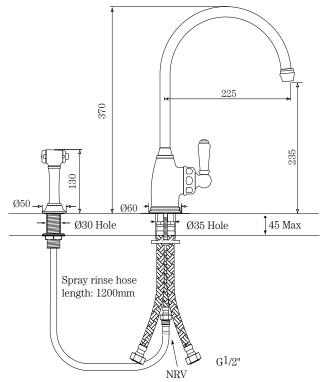

ing metal finish

ORIGIN: Made in England

MATERIAL: Solid brass

CONSUMABLES: German

quarter-turn ceramic disc valves.

Min 5°C - max 85°C

WATER PRESSURE: Suitable for low and uneven water pressure. Max inlet pressure 500 kPa.

**CERTIFICATIONS:** 

WELS Rating 4 Star 7.5L/min

## **DIMENSIONS:**

## BEFORE YOU ORDER THIS MODEL:

This model does not suit incoming water pressure lower than 100kPa or higher than 500kPa. This model requires a minimum inlet water pressure of 100kPa to ensure complete diversion from the tap to the spray rinse. The chrome stop cocks supplied with this tap contain gauze filters. Please ensure your plumber is advised of minimum & maximum water pressure and to install the stop cocks as not doing so invalidates the tap warranty. Call 09 309 3023 for assistance.





All dimensions in millimetres unless otherwise stated.