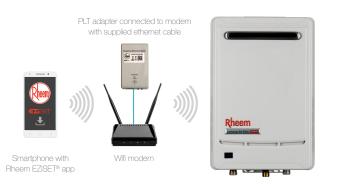

# 1. INSTALLATION

(BY A QUALIFIED TRADESPERSON)

Rheem EZiSET® comes in a ready-to-install kit:

#### Control module

Simply installed into the Rheem Continuous Flow unit<sup>2</sup> by a qualified plumber/gasfitter.

#### PLT adapter

To plug into a power point and connect to the customer's WiFi modem via the Ethernet cable supplied.

- Power point<sup>1</sup> within 1 metre of your home WiFi modem.
- An available Ethernet socket on your WiFi modem.
- Reliable home WiFi reception.
- iPhone 5 iOS 8.1/Android 4.0 or later (excluding iPhone 5C).