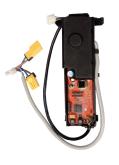

#### Control module

Simply installed into the Rheem Continuous Flow unit<sup>2</sup> by a qualified plumber/gasfitter.