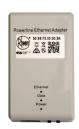

#### PLT adapter

To plug into a power point and connect to the customer's WiFi modem via the Ethernet cable supplied.