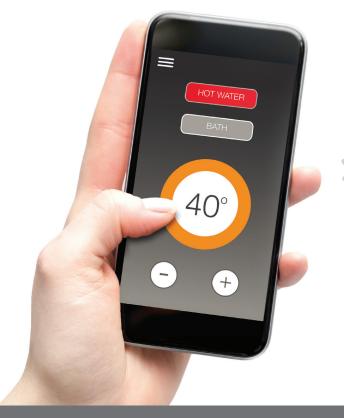

# NEW **EZi**SET® You're in control

Set your ideal water temperature and bath level with the new Rheem EZiSET® in two easy steps.

- 1. Ask your plumber/gasfitter to install the EZiSET® control module.
- 2. Download the free EZiSET® app and you're in control.

### 2. DOWNLOAD THE FREE APP

Once installed, simply download the free Rheem EZiSET® app and you're in full control - it's that easy.

- <sup>1</sup> If using a power board, ensure it is not surge protected.
- <sup>2</sup> Suitable for Rheem 16-26 models manufactured since 2018, and all Rheem 27 models.

Max set temperature to be 55°C to ensure safe operations. Check that Rheem EZiSET® is suitable for your model Rheem water heater and your home before you purchase - refer to the Rheem EZISET® brochure or visit www.rheem.co.nz