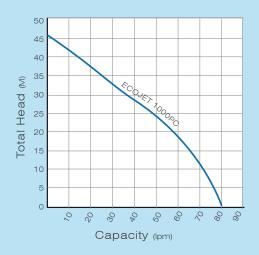

low.
- In built in run dry protection technology.
- Suction lift up to 8.5m for in ground tanks.



## **SPECIFICATIONS**

| MODEL            | PRODUCT<br>CODE | POWER | VOLTAGE  | CURRENT | INGRESS<br>PROTECTION | INLET     | OUTLET    | MAX.<br>PRESSURE | MAX<br>CAPACITY | POWER<br>CABLE<br>LENGTH | WEIGHT |
|------------------|-----------------|-------|----------|---------|-----------------------|-----------|-----------|------------------|-----------------|--------------------------|--------|
| ECOJET<br>1000PC | 5410102050      | 750W  | 220-240V | 5.2A    | IP55                  | 25mm (1") | 25mm (1") | 46.5m (465kPa)   | 80 L/min        | 1.5m                     | 10.1kg |

CAPACITY

ECOJET 1000PC 基本基本基本

\* 🛴 = 10 lpm at 1.5bar (150kPa)





















## **TECHNICAL DATA**





| PUMP<br>BODY              | SHAFT                          | MECHANICAL<br>SEAL     | IMPELLER<br>MATERIAL   | IMPELLERS | MAX LIQUID<br>TEMP. | MAX SUCTION<br>LIFT |
|---------------------------|--------------------------------|------------------------|------------------------|-----------|---------------------|---------------------|
| Stainless<br>Steel<br>304 | Stainless<br>Steel<br>AISI 420 | Carbon/<br>Ceramic/NBR | Stainless<br>Steel 304 | 1         | 50°C                | 8.5m                |



**3L Pressure Tank** Product Code 6200104500

## **Optional Extra**

The installation of a 3L pressure tank after the pump in the system is recommended. This reduces water hammer and pump start/stop cycle, increasing the operating life for your ECOJET and reduces start up wear. By decr