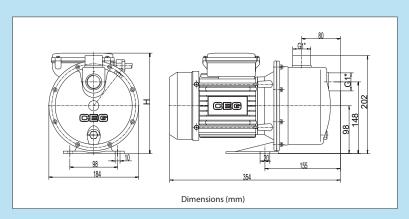

## **SPECIFICATIONS**

| MODEL            | PRODUCT<br>CODE | POWER | VOLTAGE  | CURRENT | INGRESS<br>PROTECTION | INLET     | OUTLET    | MAX.<br>PRESSURE | MAX<br>CAPACITY | POWER<br>CABLE<br>LENGTH | WEIGHT |
|------------------|-----------------|-------|----------|---------|-----------------------|-----------|-----------|------------------|-----------------|--------------------------|--------|
| ECOJET<br>1000PC | 5410102050      | 750W  | 220-240V | 5.2A    | IP55                  | 25mm (1") | 25mm (1") | 46.5m (465kPa)   | 80 L/min        | 1.5m                     | 10.1kg |

## **TECHNICAL DATA**

| PUMP<br>BODY              | SHAFT                          | MECHANICAL<br>SEAL     | IMPELLER<br>MATERIAL   | IMPELLERS | MAX LIQUID<br>TEMP. | MAX SUCTION<br>LIFT |
|---------------------------|--------------------------------|------------------------|------------------------|-----------|---------------------|---------------------|
| Stainless<br>Steel<br>304 | Stainless<br>Steel<br>AISI 420 | Carbon/<br>Ceramic/NBR | Stainless<br>Steel 304 | 1         | 50°C                | 8.5m                |