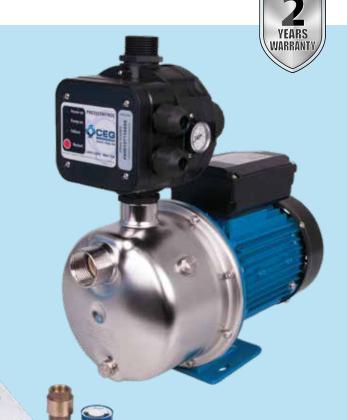

## **FEATURES**

The ECOJET Series are self-priming domestic water supply pumps. All parts in contact with the liquid are made from long life, corrosion resistant materials such as: stainless steel AISI 304 and glass reinforced polymer. The ECOJET is created for the Australian and New Zealand markets and uses the latest CAD water hydraulic 3D design technology and manufacturing processes that are used in large commercial models.

- Electronic automatic constant pressure control system which operates at a constant flow.
- In built in run dry protection technology.
- Suction lift up to 8.5m for in ground tanks.

## **SPECIFICATIONS**

| MODEL            | PRODUCT<br>CODE | POWER | VOLTAGE  | CURRENT | INGRESS<br>PROTECTION | INLET     | OUTLET    | MAX.<br>PRESSURE | MAX<br>CAPACITY | POWER<br>CABLE<br>LENGTH | WEIGHT |
|------------------|-----------------|-------|----------|---------|-----------------------|-----------|-----------|------------------|-----------------|--------------------------|--------|
| ECOJET<br>1000PC | 5410102050      | 750W  | 220-240V | 5.2A    | IP55                  | 25mm (1") | 25mm (1") | 46.5m (465kPa)   | 80 L/min        | 1.5m                     | 10.1kg |