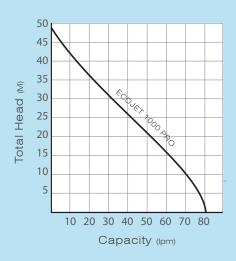

**CAPACITY** 

ECOJET 1000 PRO 本本本本本本

\* **=** 10 lpm at 1.5bar (150kPa)

\* 5 Year Warranty applies when used with a CEG Pump Guard otherwise a standard 3 year Warranty applies.

WARRANT