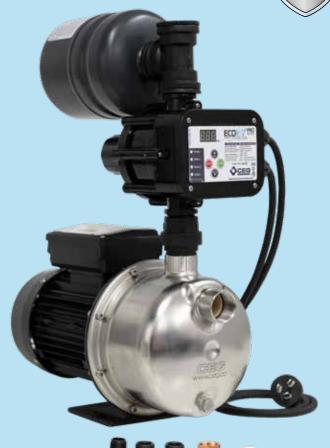

## **FEATURES**

The ECOJET PRO has been manufactured for both the New Zealand and Australian markets, using the latest CAD water hydraulic 3D design technology and manufacturing processes that are currently only found in large commercial models. The ECOJET PRO Series Premium Efficiency range are all self-priming, and all parts that are in contact with liquid are made from long life, corrosion resistant materials such as stainless steel AISI 304 and glass reinforced polymer. The ECOJET PRO motor has an automatic built-in thermal overload protector that switches the motor off on overload and then back on again after a cooling down period.

- All in one complete household pumping system.
- 2L Energy Saving Pressure Tank with water hammer arrestor technology.
- 360° Swivel Union for the ease of installation and positioning of display screen.
- Waterproof pump plug connecting the electronic controller and pump for ease of service and maintenance.
- Adjustable two mode electronic controller with digital display screen.