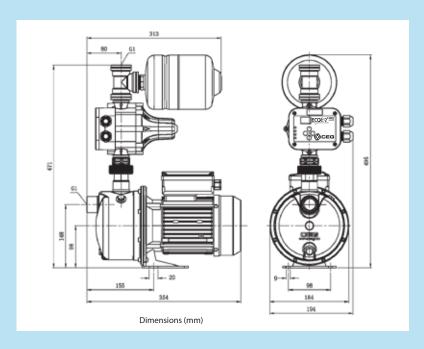

## **SPECIFICATIONS**

| MODEL              | PRODUCT<br>CODE | POWER | VOLTAGE  | CURRENT | INGRESS<br>PROTECTION | INLET     | OUTLET    | MAX.<br>PRESSURE | MAX<br>CAPACITY | POWER<br>CABLE<br>LENGTH | WEIGHT |  |
|--------------------|-----------------|-------|----------|---------|-----------------------|-----------|-----------|------------------|-----------------|--------------------------|--------|--|
| ECOJET<br>1000 PRO | 5410202052      | 750W  | 220-240V | 5.2A    | IP56                  | 25mm (1") | 25mm (1") | 46.5m (465kPa)   | 80 L/min        | 1.25m                    | 12.5kg |  |