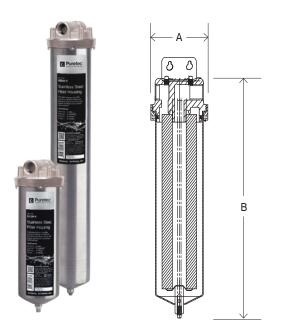

See Filter Housing dimensions below

# HOUSING SPECIFICATIONS AND PERFORMANCE DATA

| Ordering Code | Size<br>inches | Connection | Description                      | Flow<br>(Lpm) | Dimensions (mm) |     |
|---------------|----------------|------------|----------------------------------|---------------|-----------------|-----|
|               |                |            |                                  |               | А               | В   |
| SS115-S       | 10"            | 1/2"       | stainless steel head and housing | 38            | 106             | 345 |
| SS120-S       | 10"            | 3/4"       | stainless steel head and housing | 38            | 104             | 350 |
| SS125-S       | 10"            | 1"         | stainless steel head and housing | 38            | 106             | 350 |
| SS225-S       | 20"            | 1"         | stainless steel head and housing | 90            | 106             | 600 |