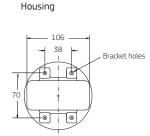

See Filter Housing dimensions below

# HOUSING SPECIFICATIONS AND PERFORMANCE DATA

| Ordering Code | Size<br>inches | Connection | Description                      | Flow<br>(Lpm) | Dimensions (mm) |     |
|---------------|----------------|------------|----------------------------------|---------------|-----------------|-----|
|               |                |            |                                  |               | А               | В   |
| SS115-S       | 10"            | 1/2"       | stainless steel head and housing | 38            | 106             | 345 |
| SS120-S       | 10"            | 3/4"       | stainless steel head and housing | 38            | 104             | 350 |
| SS125-S       | 10"            | 1"         | stainless steel head and housing | 38            | 106             | 350 |
| SS225-S       | 20"            | 1"         | stainless steel head and housing | 90            | 106             | 600 |