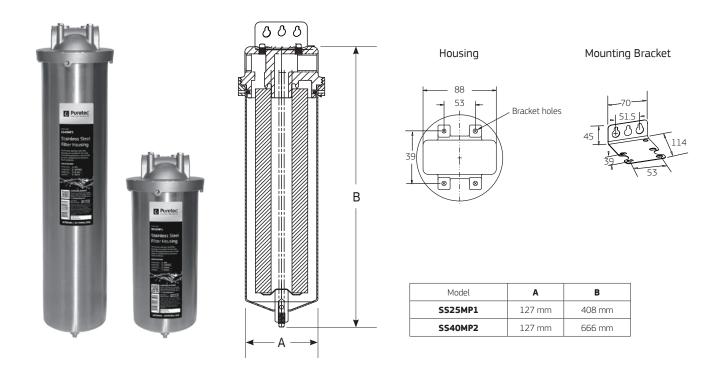

| HOUSING SPECIFICATIONS |                          |                                                   |   | FEATURES & BENEFITS                                                |  |  |
|------------------------|--------------------------|---------------------------------------------------|---|--------------------------------------------------------------------|--|--|
| • •                    | Material of Construction | 304 stainless steel                               | • | Large diameter for high flow rates.                                |  |  |
| • (                    | Connection               | BSP thread                                        | • | High pressure and temperature applications.                        |  |  |
| ۰F                     | Filter Cartridge         | 10" or 20" x 4.5"                                 | • | Suitable for harsh and corrosive conditions.                       |  |  |
| • (                    | 0-Ring                   | Double open end cartridges not included<br>Buna-N | • | Polished 304 stainless steel construction.                         |  |  |
| • •                    | Maximum Temperature      | 99°C                                              | • | Heavy duty units for large scale commercial/industrial application |  |  |
| • •                    | Maximum Pressure         | 2,070 kPa                                         |   |                                                                    |  |  |
| • 4                    | Application              | Suitable for industry and other                   |   |                                                                    |  |  |

## PERFORMANCE DATA

| Model   | Description                          | Housing Size (inches) | Connection<br>Size | Max. Flow<br>(Lpm) |
|---------|--------------------------------------|-----------------------|--------------------|--------------------|
| SS25MP1 | 304 Stainless steel head and housing | 10"                   | 1"                 | 90                 |
| SS40MP2 | 304 Stainless steel head and housing | 20"                   | 11/2"              | 180                |

Note: Each housing includes a spanner tool, a mounting bracket kit and drain plug. For warm or hot water applications, we strongly recommend to test the chloride level in the water source & confirm suitability with the Puretec team.