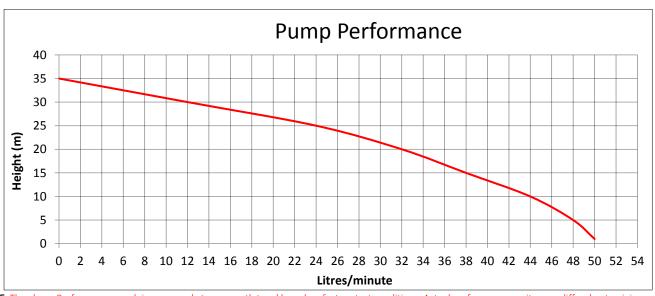

## **TECHNICAL DATA**

| Construction Case/Impellr | S/Steel S/Steel | Power Supply | 230v/1ph/10amps |
|---------------------------|-----------------|--------------|-----------------|
| Operation                 | Presscontrol    | Inlet        | 25mm            |
| Pump Type                 | Jet             | Outlet       | 25mm            |
| Pressure Tank Options     | 8 L optional    | Maximum Head | 35m             |
| Motor (kW)                | 0.37            | Max Flow     | 50 ltr/min      |
| Full Load Current (amps)  | 2.7             | Weight       | 9.5kg           |
| Dimensions (mm)           | Height 500      | Width 230    | Length 370      |

**NOTE:** The above Performance graph is measured at pump outlet and based on factory test conditions. Actual performance onsite may differ due to piping and fixture sizing and layout