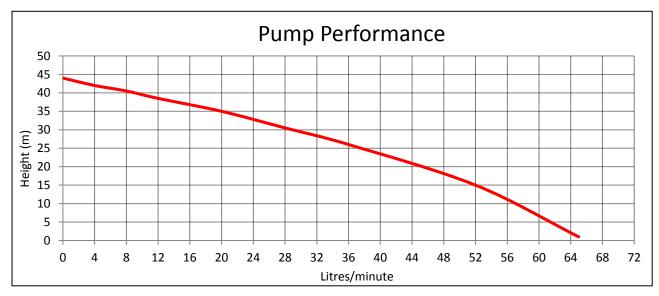

| Construction Case/Impellr | S/Steel S/Steel | Power Supply | 230v/1ph/10amps |
|---------------------------|-----------------|--------------|-----------------|
| Operation                 | Presscontrol    | Inlet        | 25mm            |
| Pump Type                 | Jet             | Outlet       | 25mm            |
| Pressure Tank Options     | 8 L optional    | Maximum Head | 44m             |
| Motor (kW)                | 0.75            | Max Flow     | 65 ltr/min      |
| Full Load Current (amps)  | 4.5             | Weight       | 11.5kg          |
| Dimensions (mm)           | Height 500      | Width 230    | Length 390      |