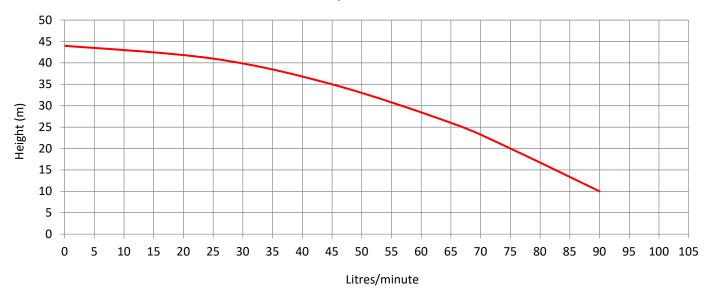

## **Pump Performance**

**NOTE:** The above Performance graph is measured at pump outlet and based on factory test conditions. Actual performance onsite may differ due to piping and fixture sizing and layout

| Construction Casing/Impeller | S/Steel S/Steel | Power Supply Req | 230v/1ph/10amps |
|------------------------------|-----------------|------------------|-----------------|
| Operation                    | Presscontrol    | Inlet (mm)       | 25              |
| Pump Type                    | Multistage      | Outlet (mm)      | 25              |
| Pressure Tank Options        | 8 L optional    | Maximum Flow     | 90 l/min        |
| Motor (kW) P1 / P2           | 1.1 / 0.85      | Maximum head     | 43m             |
| Full Load Current (P1/P2)    | 7.5 / 5.0 amps  | Weight (Kg)      | 13              |
| Dimensions (mm)              | (Height) 450    | (Width) 170      | (Length) 410    |