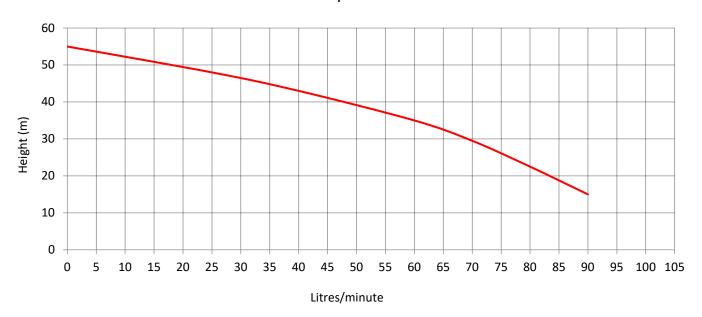

## **Pump Performance**

**NOTE:** The above Performance graph is measured at pump outlet and based on factory test conditions. Actual performance onsite may differ due to piping and fixture sizing and layout

| Construction Casing/impeller | S/Steel S/Steel | Power Supply Req | 230v/1ph/10amps |
|------------------------------|-----------------|------------------|-----------------|
| Operation                    | Presscontrol    | Inlet (mm)       | 25              |
| Pump Type                    | Multistage      | Outlet (mm)      | 25              |
| Pressure Tank Options        | 8-24 L optional | Maximum Flow     | 90 l/min        |
| Motor (kW) P1 / P2           | 1.35 / 1.05     | Maximum Head     | 53m             |
| Full Load Current P1/P2      | 9 / 6.1 amps    | Weight (Kg)      | 15              |
| Dimensions (mm)              | (Height) 450    | (Width) 170      | (Length) 435    |