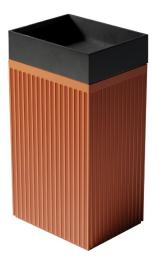

## Doric Colour Pedestal With Basin

Code: DO45BP

| Brand               | Meek                                                                                                                                                                            |
|---------------------|---------------------------------------------------------------------------------------------------------------------------------------------------------------------------------|
| Designer            | Joshua Gullaci                                                                                                                                                                  |
| Origin              | Australia                                                                                                                                                                       |
| Finish              | Matt and gloss or satin two pack paint                                                                                                                                          |
| Material            | Concrete                                                                                                                                                                        |
| Installation        | Freestanding                                                                                                                                                                    |
| Width (mm)          | 450                                                                                                                                                                             |
| Depth (mm)          | 350                                                                                                                                                                             |
| Height (mm)         | 850                                                                                                                                                                             |
| Warranty            | 5 Years                                                                                                                                                                         |
| Overflow            | No                                                                                                                                                                              |
| Waste Size          | 32mm                                                                                                                                                                            |
| Waste Included      | No                                                                                                                                                                              |
| Material            | ECC Concrete basin on moisture resistant MDF pedestal                                                                                                                           |
| Approx Lead Time    | 8-12 week leadtime may apply. Please enquire for accurate stock availability and leadtimes.                                                                                     |
| Warranty Compliance | Solvents or liquids to remove/clean up silicon (especially<br>around waste area) such as Fuelite cannot be used as it<br>will break down the concrete sealer and void warranty. |