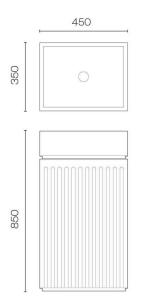

## Doric Colour Pedestal With Basin

Code: DO45BP

| Brand               | Meek                                                                                                                                                                            |
|---------------------|---------------------------------------------------------------------------------------------------------------------------------------------------------------------------------|
| Designer            | Joshua Gullaci                                                                                                                                                                  |
| Origin              | Australia                                                                                                                                                                       |
| Finish              | Matt and gloss or satin two pack paint                                                                                                                                          |
| Material            | Concrete                                                                                                                                                                        |
| Installation        | Freestanding                                                                                                                                                                    |
| Width (mm)          | 450                                                                                                                                                                             |
| Depth (mm)          | 350                                                                                                                                                                             |
| Height (mm)         | 850                                                                                                                                                                             |
| Warranty            | 5 Years                                                                                                                                                                         |
| Overflow            | No                                                                                                                                                                              |
| Waste Size          | 32mm                                                                                                                                                                            |
| Waste Included      | No                                                                                                                                                                              |
| Material            | ECC Concrete basin on moisture resistant MDF pedestal                                                                                                                           |
| Approx Lead Time    | 8-12 week leadtime may apply. Please enquire for accurate stock availability and leadtimes.                                                                                     |
| Warranty Compliance | Solvents or liquids to remove/clean up silicon (especially<br>around waste area) such as Fuelite cannot be used as it<br>will break down the concrete sealer and void warranty. |