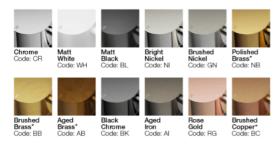

## **FINISH OPTIONS**

\*Living Finishes: Polished, Brushed & Aged Brass & Brushed Copper are uncoated 'Living Finishes' that will age and change over time and variations between items may be visual. The patina will change differently depending on the area, usage and water properties meaning each piece takes on a unique, organic look over time.