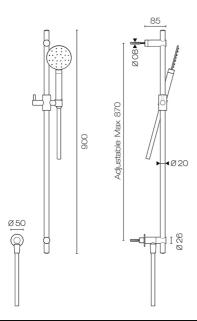

## **Buddy Round 3 Function Slide Shower**

CODE: M308C

Brand Progetto

Designer Plumbline

Origin Italy

Installation Wall mount

WELS Rating 2 Star
Height (mm) 900
Handshower Size 100
Backflow Preventer Yes
Warranty 15 Years

Wall Coupling Yes

Material Brass

Living Finish Yes

Approx Lead Time 4-8 weeks may apply for some finishes. Please

enquire for accurate leadtime.

Notes Suits mains pressure