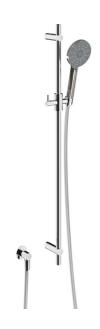

## **Buddy Round 3 Function Slide Shower**

CODE: M308C

Brand Progetto

Designer Plumbline

Origin Italy

Installation Wall mount

WELS Rating 2 Star
Height (mm) 900
Handshower Size 100
Backflow Preventer Yes
Warranty 15 Years