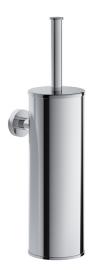

## **Buddy Wall Mount Toilet Brush**

CODE: CBA11

Brand Progetto

Designer Plumbline

Origin Italy

Installation Wall Mount

Depth (mm)121Height (mm)338Warranty2 YearsMaterialBrassLiving FinishYes

Approx Lead Time 4-8 weeks may apply for some finishes. Please