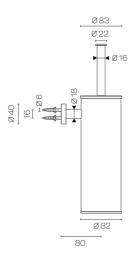

## **Buddy Wall Mount Toilet Brush**

CODE: CBA11

Brand Progetto

Designer Plumbline

Origin Italy

Installation Wall Mount

Depth (mm)121Height (mm)338Warranty2 YearsMaterialBrassLiving FinishYes

Approx Lead Time 4-8 weeks may apply for some finishes. Please