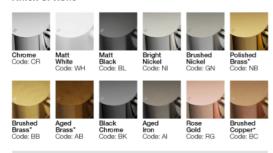

## **FINISH OPTIONS**

\*Living Finishes: Polished, Brushed & Aged Brass & Brushed Copper are uncoated 'Living Finishes' that will age and change over time and variations between items may be visual. The patina will change differently depending on the area, usage and water properties meaning each piece takes on a unique, organic look over time.