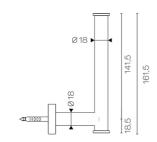

## **Buddy Toilet Roll Holder**

CODE: CBA04

Brand Progetto

Designer Plumbline

Origin Italy

Installation Wall mount

**Width (mm)** 161 **Depth (mm)** 80

Warranty 10 Years