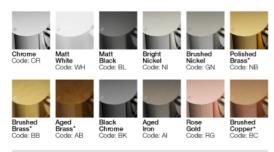

## **FINISH OPTIONS**

\*Living Finishes: Polished, Brushed & Aged Brass & Brushed Copper are uncoated 'Living Finishes' that will age and change over time and variations between items may be visual. The patina will change differently depending on the area, usage and water properties meaning each piece takes on a unique, organic look over time.