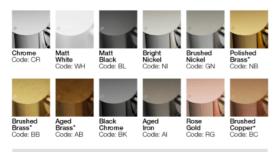

## FINISH OPTIONS

\*Living Finishes: Polished, Brushed & Aged Brass & Brushed Copper are uncoated 'Living Finishes' that will age and change over time and variations between items may be visual. The patina will change differently depending on the area, usage and water properties meaning each piece takes on a unique, organic look over time.