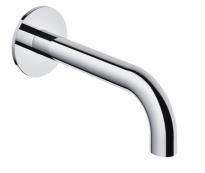

| Buddy Wall Mount Bath Spout 150mm |
|-----------------------------------|
| CODE: CB095-15                    |

| Brand            | Progetto                                                                     |
|------------------|------------------------------------------------------------------------------|
| Designer         | Plumbline                                                                    |
| Origin           | Italy                                                                        |
| Spout Reach (mm) | 150                                                                          |
| Backplate        | 70mmØ                                                                        |
| Warranty         | 15 Years                                                                     |
| Material         | Brass                                                                        |
| Living Finish    | Yes                                                                          |
| Approx Lead Time | 4-8 weeks may apply for some finishes. Please enquire for accurate leadtime. |
| Notes            | Suitable for basin or bath (2 aerators supplied)                             |