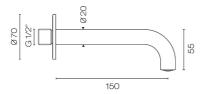

| Buddy Wall Mount Bath Spout 150mm |
|-----------------------------------|
| CODE: CB095-15                    |

| Brand            | Progetto                                                                     |
|------------------|------------------------------------------------------------------------------|
| Designer         | Plumbline                                                                    |
| Origin           | Italy                                                                        |
| Spout Reach (mm) | 150                                                                          |
| Backplate        | 70mmØ                                                                        |
| Warranty         | 15 Years                                                                     |
| Material         | Brass                                                                        |
| Living Finish    | Yes                                                                          |
| Approx Lead Time | 4-8 weeks may apply for some finishes. Please enquire for accurate leadtime. |
| Notes            | Suitable for basin or bath (2 aerators supplied)                             |