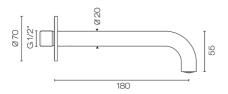

## Buddy Wall Mount Bath Spout 180mm CODE: CB095-18

| Brand            | Progetto                                                                     |
|------------------|------------------------------------------------------------------------------|
| Designer         | Plumbline                                                                    |
| Origin           | Italy                                                                        |
| Spout Reach (mm) | 180                                                                          |
| Backplate        | 70mmØ                                                                        |
| Warranty         | 15 Years                                                                     |
| Material         | Brass                                                                        |
| Living Finish    | Yes                                                                          |
| Approx Lead Time | 4-8 weeks may apply for some finishes. Please enquire for accurate leadtime. |
| Notes            | Suitable for basin or bath (2 aerators supplied)                             |