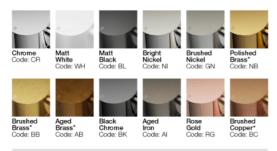

## FINISH OPTIONS

\*Living Finishes: Polished, Brushed & Aged Brass & Brushed Copper are uncoated 'Living Finishes' that will age and change over time and variations between items may be visual. The patina will change differently depending on the area, usage and water properties meaning each piece takes on a unique, organic look over time.