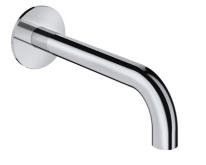

## Buddy Wall Mount Bath Spout 180mm CODE: CB095-18

| Brand            | Progetto                                                                     |
|------------------|------------------------------------------------------------------------------|
| Designer         | Plumbline                                                                    |
| Origin           | Italy                                                                        |
| Spout Reach (mm) | 180                                                                          |
| Backplate        | 70mmØ                                                                        |
| Warranty         | 15 Years                                                                     |
| Material         | Brass                                                                        |
| Living Finish    | Yes                                                                          |
| Approx Lead Time | 4-8 weeks may apply for some finishes. Please enquire for accurate leadtime. |
| Notes            | Suitable for basin or bath (2 aerators supplied)                             |