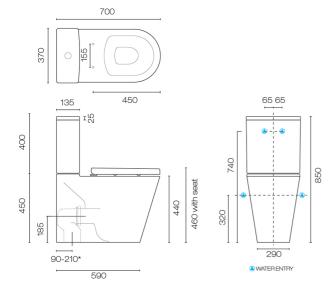

## Evo 70 Comfort Back To Wall Toilet Suite With Seat Ring & Raised Button

CODE: EVB70N.RB.WSR

Brand Progetto
Colour White
Installation Back to wall
Includes Cistern Yes
WELS Rating 4 Star
Width (mm) 350
Depth (mm) 700

Water Inlet Top rear or bottom left/right

440mm

Warranty Toilet Pan & Cistern: 10 Years, Toilet Seat &

Flushing Mechanism: 2 Year

Toilet Seat Heavy duty seat ring with stainless steel hinges

and adjustable stability buffers

Includes Seat Yes

Pan Height

**Trap Options** Suitable for S or P Trap

Notes Includes pan connector (set out 90-210mm).

Comfort height - 460mm to top of seat.

Other Information Fully glazed rim and trap. Complies with NZS

4121:2001 for wheelchair access.