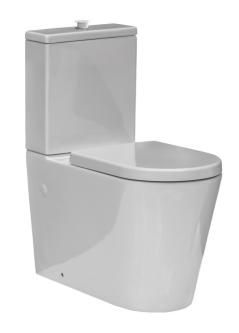

## Evo 70 Comfort Back To Wall Toilet Suite With Raised Button & Care Seat

CODE: EVB70N.RB

Pan Height

BrandProgettoColourWhiteInstallationBack to wallIncludes CisternYesWELS Rating4 StarWidth (mm)350Depth (mm)700

Water Inlet Top rear or bottom left/right

440mm

Warranty Toilet Pan & Cistern: 10 Years, Toilet Seat &

Flushing Mechanism: 2 Year

Toilet Seat Heavy Duty

Includes Seat Yes

**Trap Options** Suitable for S or P Trap

Notes Includes pan connector (set out 90-210mm).

Comfort height - 460mm to top of seat.

Other Information Fully glazed rim and trap. Complies with NZS

4121:2001 for wheelchair access.