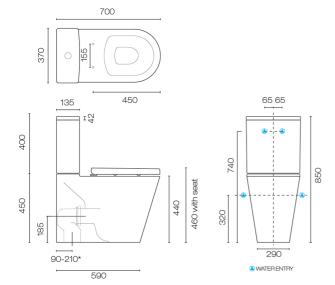

## Evo 70 Comfort Back To Wall Toilet Suite With Raised Button & Care Seat

CODE: EVB70N.RB

Pan Height

BrandProgettoColourWhiteInstallationBack to wallIncludes CisternYesWELS Rating4 StarWidth (mm)350Depth (mm)700

Water Inlet Top rear or bottom left/right

440mm

Warranty Toilet Pan & Cistern: 10 Years, Toilet Seat &

Flushing Mechanism: 2 Year

Toilet Seat Heavy Duty

Includes Seat Yes

**Trap Options** Suitable for S or P Trap

Notes Includes pan connector (set out 90-210mm).

Comfort height - 460mm to top of seat.

Other Information Fully glazed rim and trap. Complies with NZS

4121:2001 for wheelchair access.