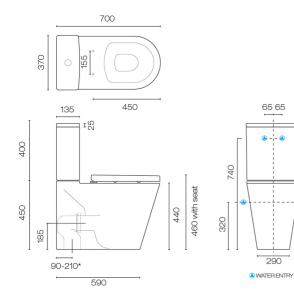

## Evo 70 Comfort Back To Wall Toilet Suite CODE: EVB70N

| Brand             | Progetto                                                                                                                                                                       |
|-------------------|--------------------------------------------------------------------------------------------------------------------------------------------------------------------------------|
| Colour            | White                                                                                                                                                                          |
| Finish            | Gloss                                                                                                                                                                          |
| Installation      | Back To Wall                                                                                                                                                                   |
| WELS Rating       | 4 Star                                                                                                                                                                         |
| Width (mm)        | 350                                                                                                                                                                            |
| Depth (mm)        | 700                                                                                                                                                                            |
| Pan Height        | 440mm                                                                                                                                                                          |
| Water Inlet       | Rear & Bottom                                                                                                                                                                  |
| Warranty          | Toilet Pan & Cistern: 10 Years, Toilet Seat & Flushing Mechanism: 2 Year                                                                                                       |
| Toilet Seat       | Soft Close / Quick Release                                                                                                                                                     |
| Includes Seat     | Yes                                                                                                                                                                            |
| Trap Options      | S or P Trap                                                                                                                                                                    |
| Material          | Ceramic                                                                                                                                                                        |
| Notes             | Includes pan connector (set out 90-210mm).<br>Comfort height - 460mm to top of seat. Fully<br>glazed rim and trap. Optional Matt Black or Matt<br>White flush button available |
| Other Information | Complies with NZS 4121:2001 for wheelchair access. Please check if buttons are accepted by council in your region.                                                             |