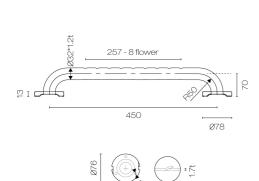

## Progetto Stainless Steel Grab Rail 450mm

CODE: GR450SS

| Brand        | Progetto                                  |
|--------------|-------------------------------------------|
| Finish       | Ribbed & Polished                         |
| Installation | Wall mount                                |
| Warranty     | 10 Years                                  |
| Load Rating  | 110kg (adequate wall fixing must be used) |
| Material     | Stainless Steel                           |