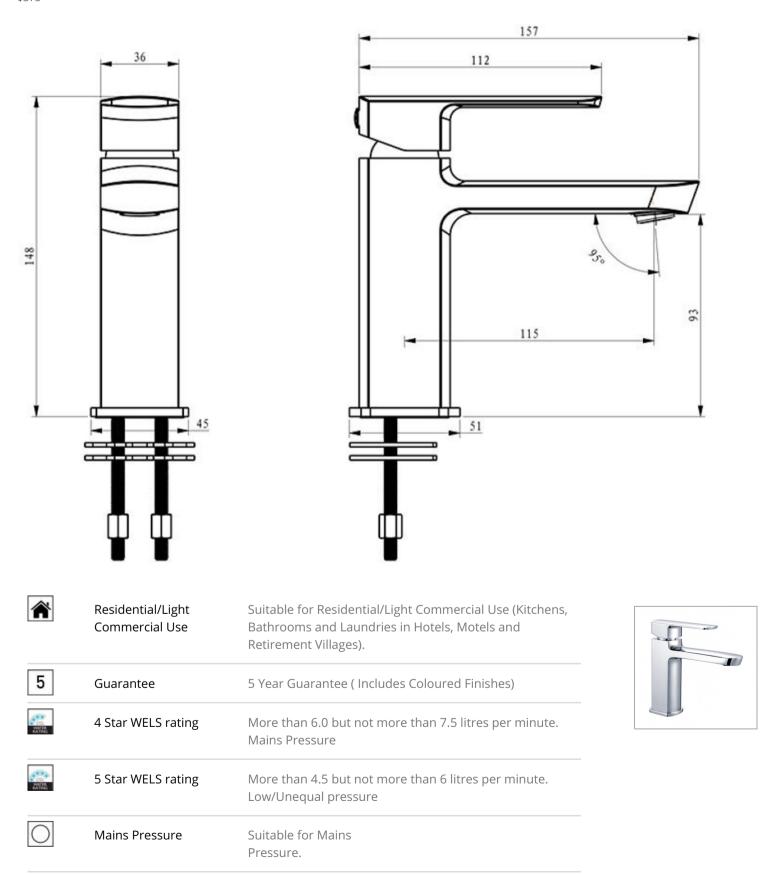

## ION BASIN MIXER - CHROME

44251.02 \$375

## robertson<sup>®</sup> BATHWARE

| 0         | Multi Pressure      | Suitable for Multi<br>Pressure.                                                    |
|-----------|---------------------|------------------------------------------------------------------------------------|
| ${\star}$ | Flawless Finish     | Advanced plating provides a durable surface with a long lasting finish             |
| (         | Effortless Control  | Advanced cartridge technology provides a wide operating angle and smooth operation |
|           | Smooth Flow         | Aerator reduces scaling while delivering a smooth even flow                        |
|           | 1 P                 |                                                                                    |
|           | Indicators          | Includes standard and coloured indicators.                                         |
|           | Black Electroplated |                                                                                    |
| •         |                     | indicators.<br>Electrical current is used to dissolve components into              |

With flat profiling of the lever and spout combined with sleek lines and stylishly good looks, the new ION tapware collection from Elementi is a superior product in both looks (available in 4 finishes) and performance.