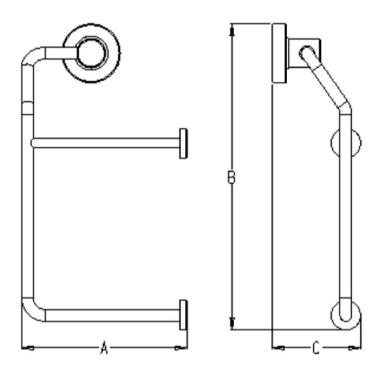

## PROJECT TOILET ROLL HOLDER DOUBLE CHROME

ELEMENTI

A: 141 mm / 5,55"

B: 210 mm / 8,27"

C: 75 mm / 2,95"

|             | Residential/Light<br>Commercial | Suitable for Residential/Light Commercial Use (Kitchens,<br>Bathrooms and Laundries in Motels, Hotels and<br>Retirement Villages)                                                 |
|-------------|---------------------------------|-----------------------------------------------------------------------------------------------------------------------------------------------------------------------------------|
| 10          | Guarantee                       | 10 Year Guarantee                                                                                                                                                                 |
| <b>■</b> €· | Galvanic Plating<br>Process     | CHROME: Galvanic plating process. Covering with 0,3 – 0,4 microns chrome average. Items are tested as per Norm En 246 with salt spray chamber – 240 hours (equivalent to 6 years) |
| •           | Galvanic Plating<br>Process     | BRUSHED NICKEL: Galvanic plating process protected with transparent lacquer coating (thickness 40-50 microns) . 120 Hours salt spray tested (equivalent to 2 years resistance)    |