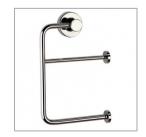

## PROJECT TOILET ROLL HOLDER DOUBLE CHROME

ELEMENTI

A: 141 mm / 5,55"

B: 210 mm / 8,27"

C: 75 mm / 2,95"

|             | Residential/Light<br>Commercial | Suitable for Residential/Light Commercial Use (Kitchens,<br>Bathrooms and Laundries in Motels, Hotels and<br>Retirement Villages)                                                 |
|-------------|---------------------------------|-----------------------------------------------------------------------------------------------------------------------------------------------------------------------------------|
| 10          | Guarantee                       | 10 Year Guarantee                                                                                                                                                                 |
| <b>■</b> €· | Galvanic Plating<br>Process     | CHROME: Galvanic plating process. Covering with 0,3 – 0,4 microns chrome average. Items are tested as per Norm En 246 with salt spray chamber – 240 hours (equivalent to 6 years) |
| •           | Galvanic Plating<br>Process     | BRUSHED NICKEL: Galvanic plating process protected with transparent lacquer coating (thickness 40-50 microns) . 120 Hours salt spray tested (equivalent to 2 years resistance)    |