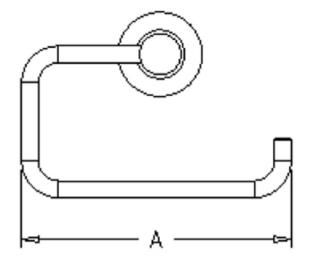

## PROJECT TOILET ROLL HOLDER NO LID CHROME

60917.02 \$125

A: 160 mm / 6,3" B: 110 mm / 4,33" C: 41 mm / 1,61"

|    | Residential/Light<br>Commercial | Suitable for Residential/Light Commercial Use (Kitchens,<br>Bathrooms and Laundries in Motels, Hotels and<br>Retirement Villages)                                                          |
|----|---------------------------------|--------------------------------------------------------------------------------------------------------------------------------------------------------------------------------------------|
| 10 | Guarantee                       | 10 Year Guarantee                                                                                                                                                                          |
|    | Galvanic Plating<br>Process     | CHROME: Galvanic plating process. Covering with 0,3 –<br>0,4 microns chrome average. Items are tested as per<br>Norm En 246 with salt spray chamber – 240 hours<br>(equivalent to 6 years) |
|    | Made in Spain                   |                                                                                                                                                                                            |