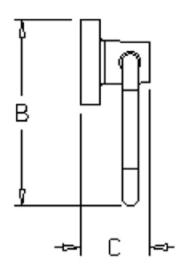

## PROJECT TOILET ROLL HOLDER NO LID CHROME

60917.02 \$125

A: 160 mm / 6,3" B: 110 mm / 4,33" C: 41 mm / 1,61"

|    | Residential/Light<br>Commercial | Suitable for Residential/Light Commercial Use (Kitchens,<br>Bathrooms and Laundries in Motels, Hotels and<br>Retirement Villages)                                                          |
|----|---------------------------------|--------------------------------------------------------------------------------------------------------------------------------------------------------------------------------------------|
| 10 | Guarantee                       | 10 Year Guarantee                                                                                                                                                                          |
|    | Galvanic Plating<br>Process     | CHROME: Galvanic plating process. Covering with 0,3 –<br>0,4 microns chrome average. Items are tested as per<br>Norm En 246 with salt spray chamber – 240 hours<br>(equivalent to 6 years) |
|    | Made in Spain                   |                                                                                                                                                                                            |