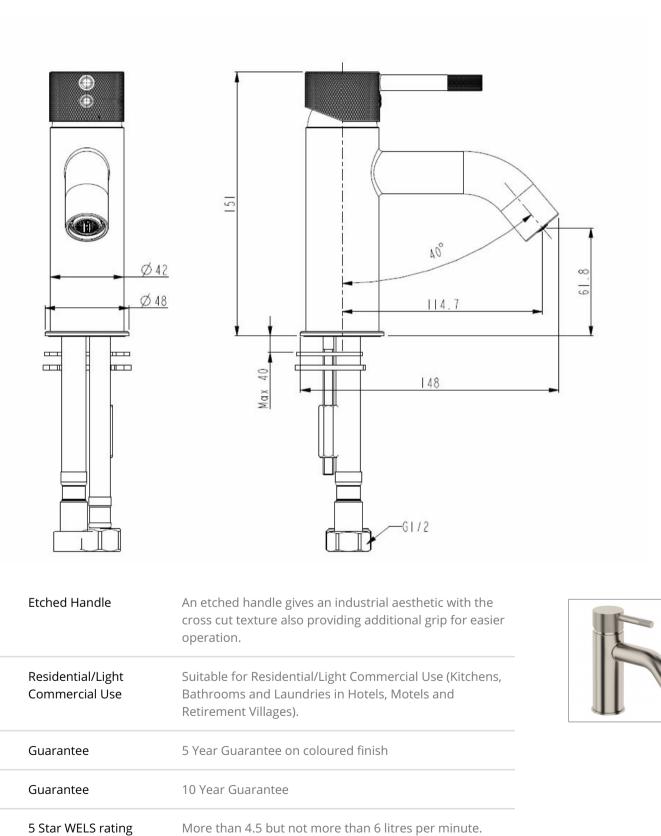

## UNO ETCH BASIN MIXER CURVED SPOUT - BRUSHED NICKEL

41651.04 \$739

5

10

Mains Pressure

An etched handle gives Uno Etch tapware an industrial aesthetic with the cross cut texture also providing additional grip for easier operation.